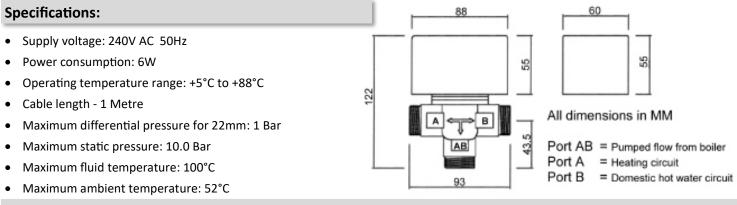

The A3 MID is a 3 port spring return mid position actuator with a 230V AC switched output. This is for use on fully pumped systems which, when correctly wired with an appropriate room thermostat, cylinder thermostat and programmer will control the hot water from the boiler to hot water to either hot water only, heating only, or both simultaneously.

This fits the Optimum, Tower, Corgi and Honeywell 3 Port 5 wire Mid-Position Valves. (22mm & 28mm)

## **Mounting Options:**

Valves may by mounted vertically, or horizontally within the limits shown in the diagram to the right

Typical wiring circuit using mid position valve, programmer, room thermostat and cylinder thermostat