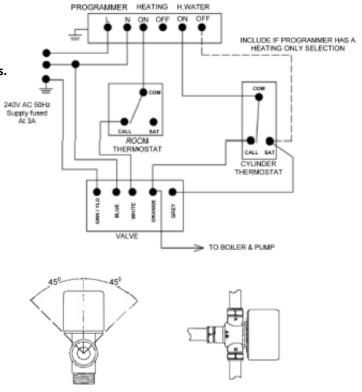

All wiring should be carried out to IEE Regulations;

| White          | - Room thermostat Call / Heating On             |
|----------------|-------------------------------------------------|
| Grey           | - Cylinder thermostat satisfied / Hot water off |
| Orange         | - Cylinder thermostat Call / Boiler & Pump      |
| Blue           | - Neutral                                       |
| Green & Yellow | - Earth                                         |

## **Mounting Options:**

Valves may by mounted vertically, or horizontally within the limits shown in the diagram to the right

Typical wiring circuit using mid position valve, programmer, room thermostat and cylinder thermostat